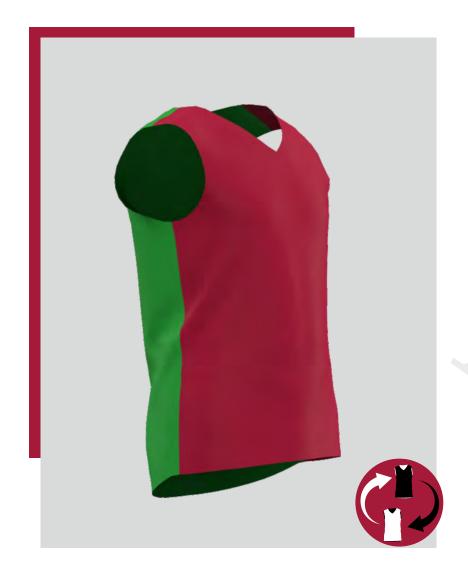

### **BASKETBALL JERSEY**

WITHOUT SLEEVES AND
IT HAS A V-SHAPED NECK
THE SIDE SEAMS ARE SHIFTED BACKWARDS
FOR BETTER DESIGNS COMBINATIONS OR
TO CREATE A MORE STYLISH FABRICS COMBINATION,
OFTEN WITH MESH FABRICS

## SLAMDUNK BASKETBALL JERSEY

**DUAL-SIDED BASKETBALL JERSEY**WITHOUT SLEEVES AND WITH A V-NECK CUT