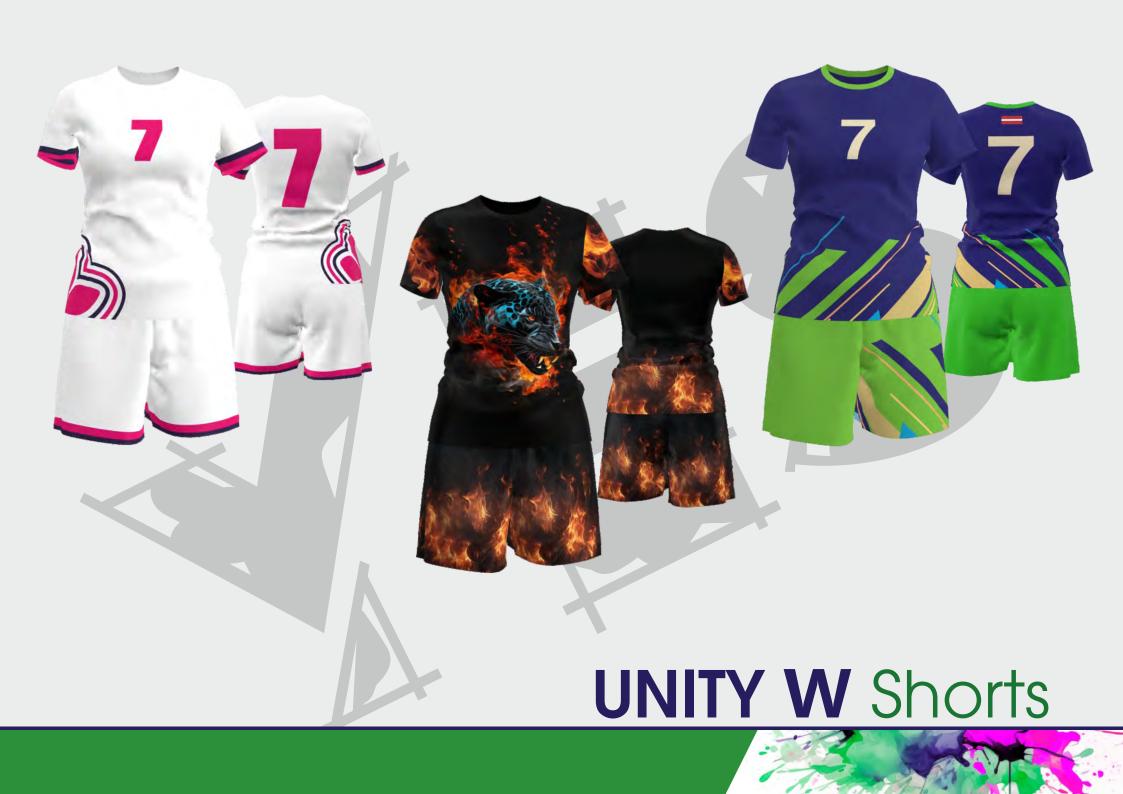

### **UNIVERSAL WOMEN SHORTS**

COMES WITH AN ELASTIC BUILT-IN SILICON LINES WAISTBAND AND CURVED SIDE CUTOUTS

## UNITY W Shorts