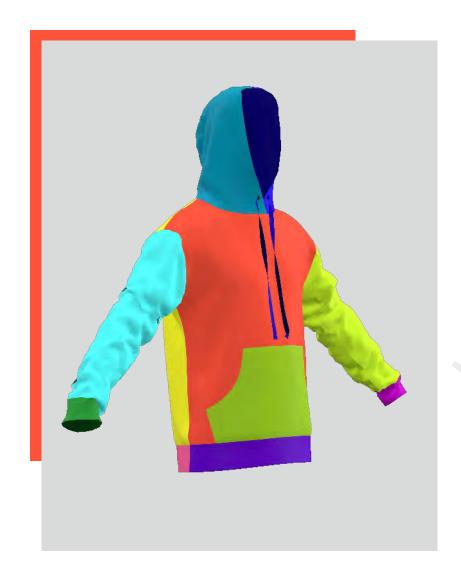

#### A FULL-ZIP SWEATSHIRT

WITH A HOODIE, NARROWED SLEEVES AND
THE BOTTOM ELASTIC EDGE
FOR A MORE COMFORTABLE FIT
SWEATSHIRT IS MADE OF THE SOFT FABRIC,
THERE ARE TWO SIDE POCKETS
SWEATSHIRT IS MADE OF THE SOFT AND ELASTIC FABRIC

# STREET SWEATSHIRT

10% discount for sets with FLEXFIT pants

THE INNER FLEECE MAKES THE **HOODIE** SOFT AND WARM THE HOODIE HAS AN ADJUSTABLE CLOSURE AND A LARGE FRONT POCKET

10% discount for sets with any of sweatshirt or hoodie