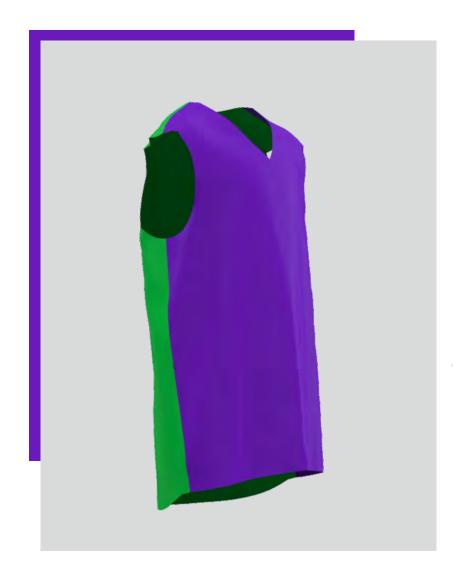

# JUNIOR Shorts

BASKETBALL JERSEY
WITHOUT SLEEVES AND
IT HAS A V-SHAPED NECK

# FORCE BASKETBALLJERSEY

BASKETBALL JERSEY
WITHOUT SLEEVES AND
IT HAS A V-SHAPED NECK