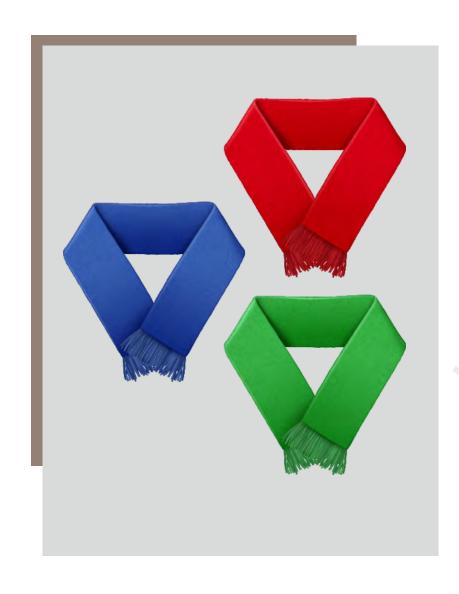

## **DOUBLE-SIDED FRINGED SCARF**

**SIZE:** 15\*120cm

OTHER SIZES ARE AVAILABLE PER YOUR REQUEST

| 1  | ABCDEFIG 1234567890 |
|----|---------------------|
| 2  | ABCDEFIG 1234567890 |
| 3  | ABCDEFIG 1234567890 |
| 4  | ABCDEFIG 1234567890 |
| 5  | ABCDEFIG 1234567890 |
| 6  | ABCDEFIG 1234567890 |
| 7  | ABCDEFIG 1234567890 |
| 8  | ABCDEFIG 1234567890 |
| 9  | ABCDEFIG 1234567890 |
| 10 | ABCDEFIG 1234567890 |