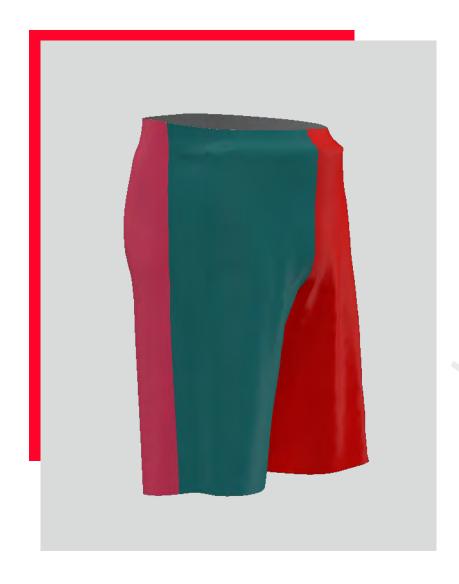

## UNIVERSAL SHORTS COMES WITH AN ELASTIC BUILT-IN SILICON LINES WAISTBAND

# UNITY Shorts

10% discount for sets with UNITY W Shorts