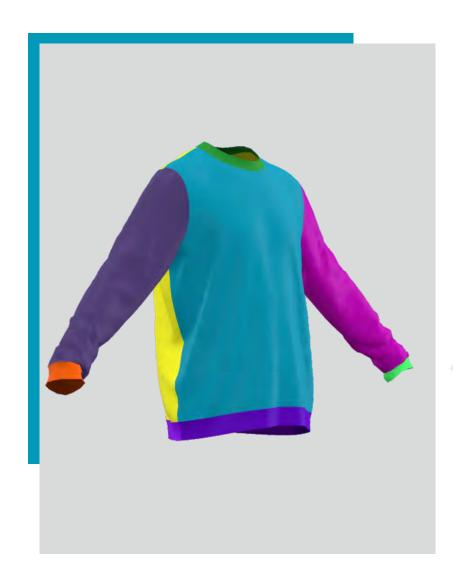

#### **SWEATSHIRT**

WITH A ROUND NECK, NARROWED SLEEVES AND
THE BOTTOM ELASTIC EDGE
FOR A MORE COMFORTABLE FIT
SWEATSHIRT IS MADE OF THE SOFT FABRIC,
THE INNER FLEECE MAINTAINS A CONSTANT BODY TEMPERATURE AND
OPTIMIZES THE COMFORT FEELING