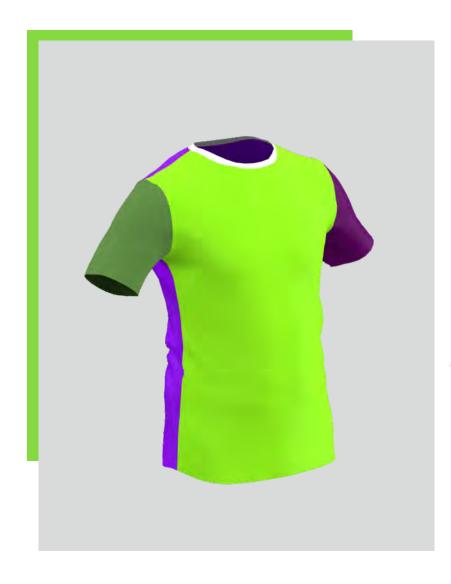

#### **VOLLEYBALL JERSEY**

WITH EXTENDED AND WELL-SHAPED PROFILE WITH SHORT SLEEVES IT HAS A RIBBED ROUNDED NECK TO ENSURE COMFORTABLE FIT

10% discount for sets with UNITY shorts

BEACH VOLLEYBALL JERSEY
WITHOUT SLEEVES
WITH A ROUND NECK CUT