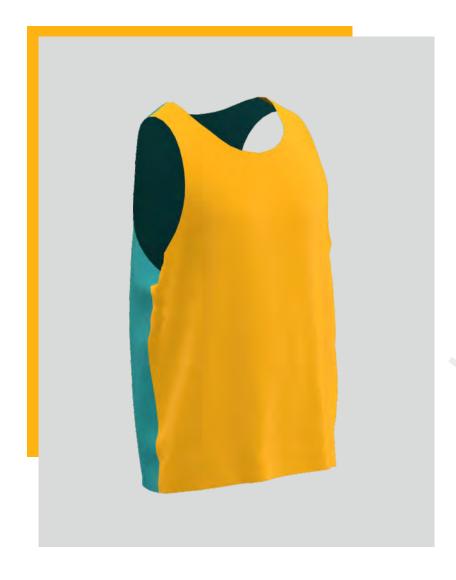

#### **VOLLEYBALL JERSEY**

WITH EXTENDED AND WELL-SHAPED PROFILE WITH SHORT SLEEVES IT HAS A RIBBED ROUNDED NECK TO ENSURE COMFORTABLE FIT

10% discount for sets with UNITY shorts

BEACH VOLLEYBALL JERSEY
WITHOUT SLEEVES
WITH A ROUND NECK CUT