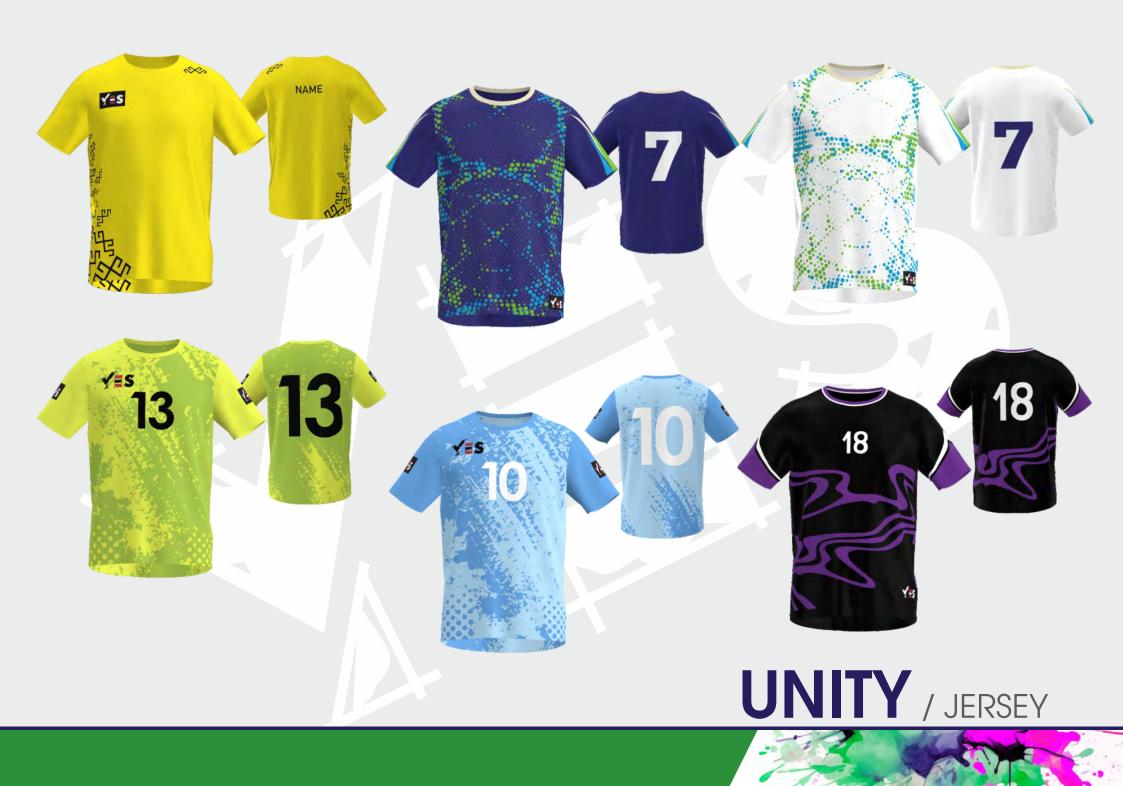

# UNITY JERSEY

10% discount for sets with UNITY Shorts

## **UNIVERSAL JERSEY**

WITH SHORT SLEEVES FOR VARIOUS EVENTS IT HAS A RIBBED ROUNDED NECK TO ENSURE COMFORTABLE FIT