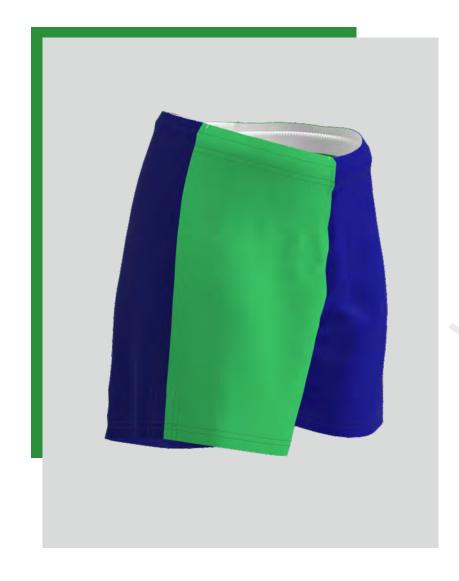

### **UNIVERSAL WOMEN SHORTS**

COMES WITH AN ELASTIC BUILT-IN SILICON LINES WAISTBAND AND CURVED SIDE CUTOUTS

## UNITY W Shorts