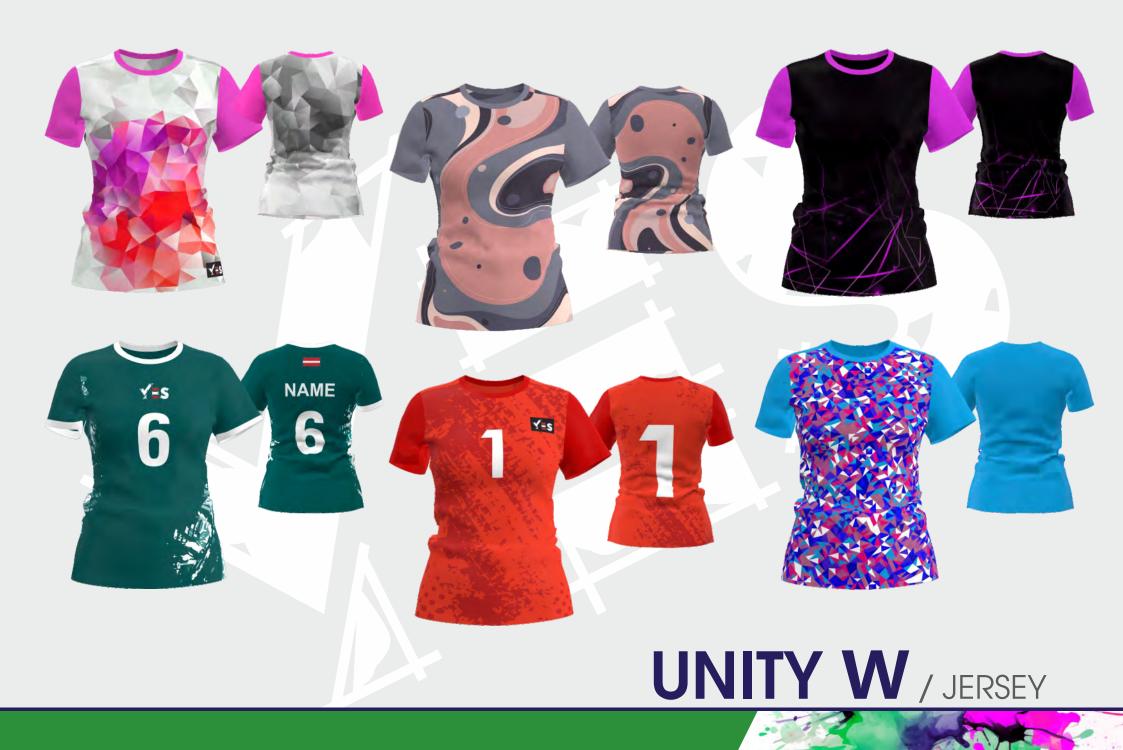

### **UNIVERSAL WOMEN**

JERSEY WITH SHORT SLEEVES
FOR VARIOUS EVENTS
IT HAS A RIBBED ROUNDED NECK
TO ENSURE COMFORTABLE FIT

# UNITY W JERSEY

10% discount for sets with any of UNITY W jersey