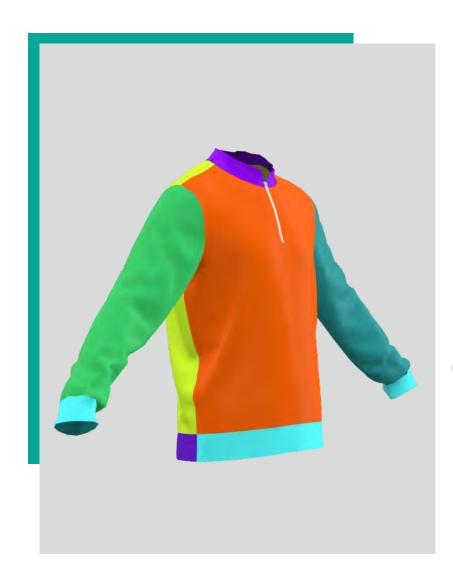

### **UNIVERSAL JERSEY**

WITH LONG SLEEVES FOR VARIOUS EVENTS IT HAS A RIBBED ROUNDED NECK TO ENSURE COMFORTABLE FIT

# UNITY LS

10% discount for sets with any of UNITY jersey