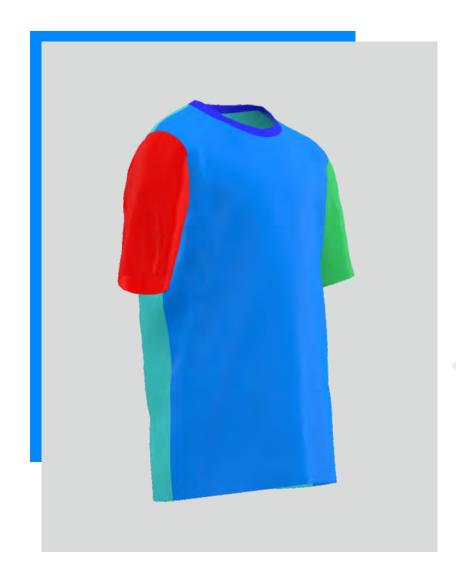

## **UNIVERSAL JERSEY**

WITH SHORT SLEEVES FOR VARIOUS EVENTS IT HAS A RIBBED ROUNDED NECK TO ENSURE COMFORTABLE FIT