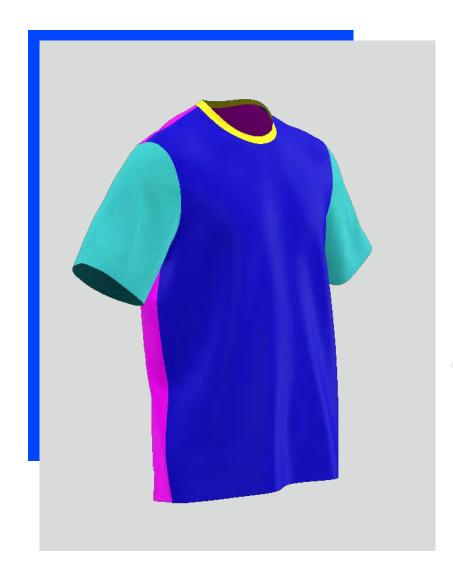

#### **VOLLEYBALL JERSEY**

WITH EXTENDED AND WELL-SHAPED PROFILE WITH SHORT SLEEVES IT HAS A RIBBED ROUNDED NECK TO ENSURE COMFORTABLE FIT

10% discount for sets with UNITY shorts

BEACH VOLLEYBALL JERSEY
WITHOUT SLEEVES
WITH A ROUND NECK CUT