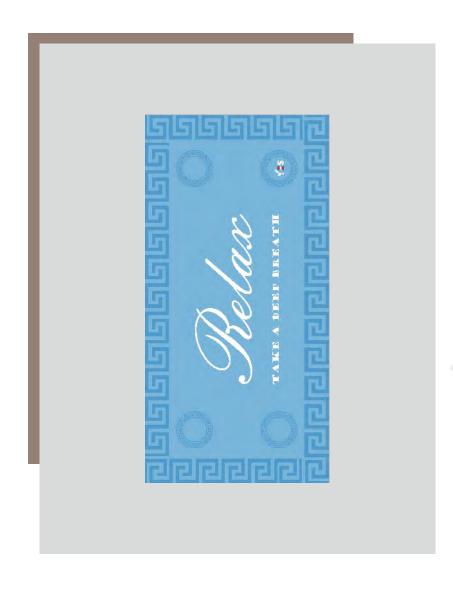

IDE POCKETS
SWEATSHIRT IS MADE OF THE SOFT AND ELASTIC FABRIC

# STREET SWEATSHIRT



10% discount for sets with FLEXFIT pants

THE INNER FLEECE MAKES THE **HOODIE** SOFT AND WARM THE HOODIE HAS AN ADJUSTABLE CLOSURE AND A LARGE FRONT POCKET





10% discount for sets with any of sweatshirt or hoodie

## **LONG, NARROW PANTS**

WITH SIDE BOTTOM CUTOUTS INCLUDING ZIP
THE PANTS INCLUDE POCKETS AND
AN ADJUSTABLE WAIST FOR OPTIMAL FIT
THE INNER FLEECE MAKES THE PANTS SOFT AND WARM











## POLO JERSEY WITH SHORT SLEEVES FOR VARIOUS EVENTS IT HAS A POLO NECK TO ENSURE COMFORTABLE FIT





#### **PLUSH BLANKET**

LIGHT, WARM, AND EXTREMELY SOFT BLANKET WITH YOUR CUSTOM DESIGN

## **STANDARD SIZES:**

150\*130 cm AND 150\*200 cm

OTHER SIZES ARE AVAILABLE PER YOUR REQUEST

## RELAX blanket



#### MIKROFIBER TOWEL

IS MADE FROM HIGH-QUALITY MICROFIBER FABRIC. IT ABSORBS MOISTURE MULTIPLE TIMES BETTER THAN TRADITIONAL COTTON TOWELS VERY SOFT AND PLEASANT TOUCH, IT REMAINS SOFT AFTER WASHING AND DOESN'T LOSE COLOR LIGHTWEIGHT AND TAKES UP MUCH LESS SPACE THAN REGULAR TOWELS STANDARD SIZES:

50\*70 cm, 50\*100 cm, 85\*150 cm, 70\*140 cm

OTHER SIZES ARE AVAILABLE PER YOUR REQUEST

## RELAX towel



## **DOUBLE-SIDED FRINGED SCARF**

**SIZE:** 15\*120cm

OTHER SIZES ARE AVAILABLE PER YOUR REQUEST



| 1  | ABCDEFIG 1234567890 |
|----|---------------------|
| 2  | ABCDEFIG 1234567890 |
| 3  | ABCDEFIG 1234567890 |
| 4  | ABCDEFIG 1234567890 |
| 5  | ABCDEFIG 1234567890 |
| 6  | ABCDEFIG 1234567890 |
| 7  | ABCDEFIG 1234567890 |
| 8  | ABCDEFIG 1234567890 |
| 9  | ABCDEFIG 12345678