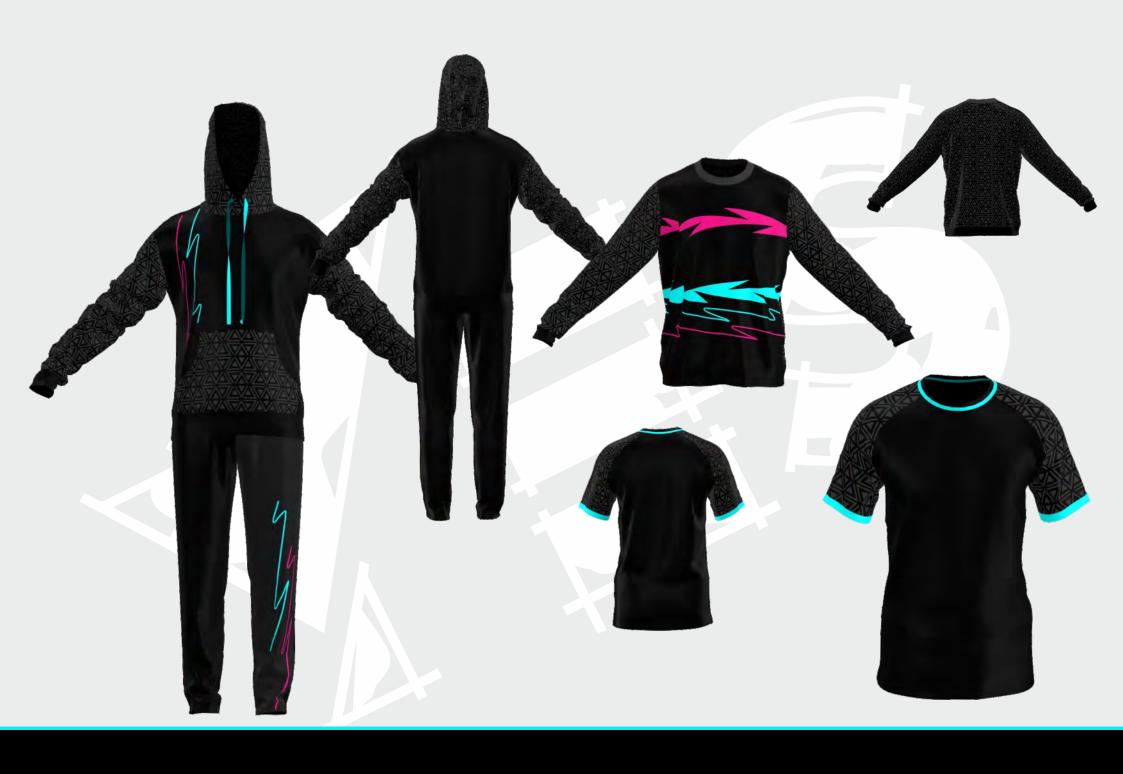

# STREET SWEATSHIRT

10% discount for sets with FLEXFIT pants

THE INNER FLEECE MAKES THE **HOODIE** SOFT AND WARM THE HOODIE HAS AN ADJUSTABLE CLOSURE AND A LARGE FRONT POCKET

10% discount for sets with any of sweatshirt or hoodie