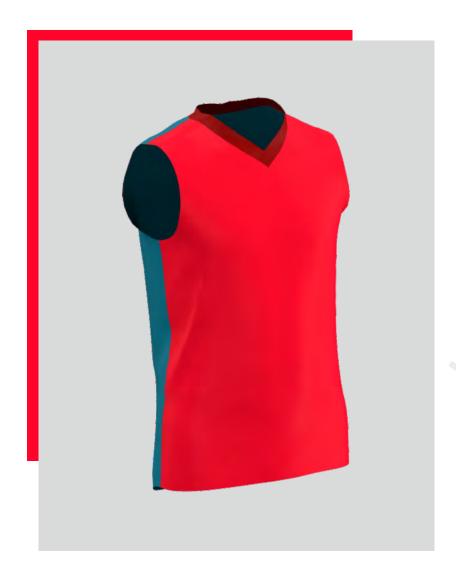

# JUNIOR Shorts

BASKETBALL JERSEY
WITHOUT SLEEVES AND
IT HAS A V-SHAPED NECK

# FORCE BASKETBALLJERSEY

BASKETBALL JERSEY
WITHOUT SLEEVES AND
IT HAS A V-SHAPED NECK