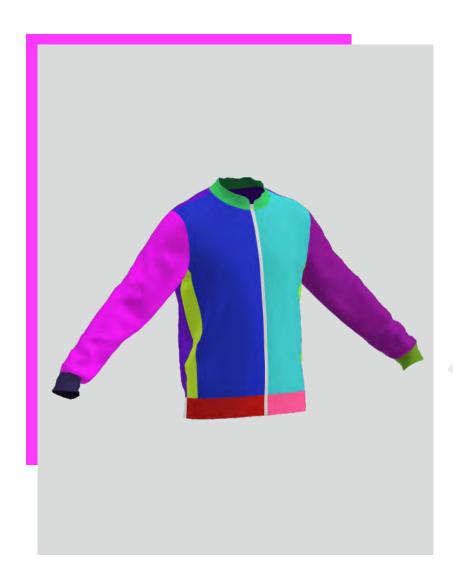

#### A HALF-ZIP SWEATSHIRT

WITH A HIGH COLLAR, NARROWED SLEEVES AND
THE BOTTOM ELASTIC EDGE
FOR A MORE COMFORTABLE FIT
SWEATSHIRT IS MADE OF THE SOFT FABRIC,
THE INNER FLEECE MAINTAINS A CONSTANT BODY TEMPERATURE AND
OPTIMIZES THE COMFORT FEELING

## FLASH SWEATSHIRT

10% discount for sets with FLEXFIT pants