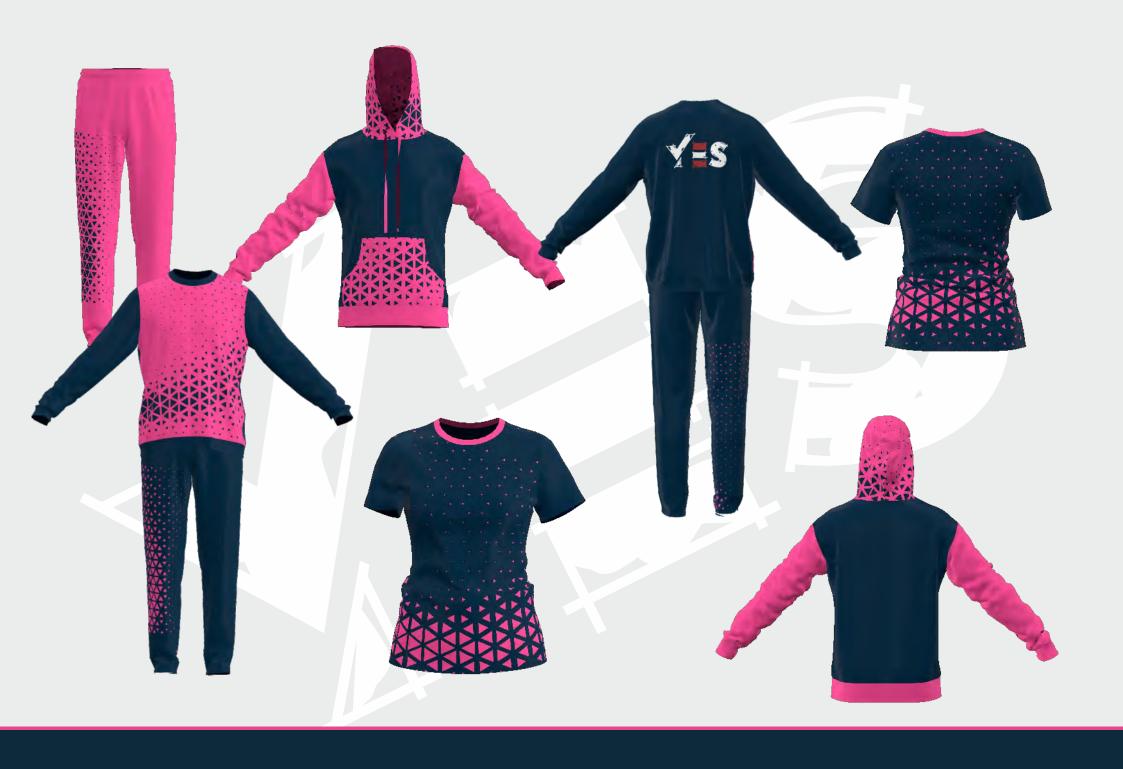

**Sublimation technology** allows printing full-color designs on textile products, ensuring precise and durable results. This innovative method enables colors' integration into the fabrics, creating not only a smooth and flat surface, but also a resistance to wear. It means that the print will retain its brightness and quality for a long time, ensuring excellent attractive effects and durability in any conditions

Using **high-quality fabrics**, our production ensures perfect functionality of the products

We will execute the order within **10 days** after final design's approval. Additional order of the same production will take even less time

**YES** brand products are manufactured in Riga by the best professionals. We invite You to attend the production process to see the creation of **Your** exclusive product

We use the **latest illustration and graphic tools** to design Your custom team uniforms. So, no matter what type of design You need or how much quantity You are looking for, we can help You to achieve the desired results anywhere, anytime

Whatever Your requirements are, our qualified and trained designers will get **You the finest results possible** 

10% discount for sets with UNITY Shorts