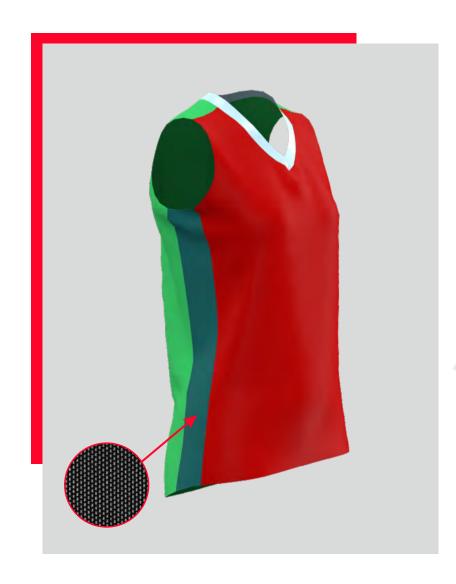

# JUNIOR Shorts

BASKETBALL JERSEY
WITHOUT SLEEVES AND
IT HAS A V-SHAPED NECK

# FORCE BASKETBALLJERSEY

BASKETBALL JERSEY
WITHOUT SLEEVES AND
IT HAS A V-SHAPED NECK