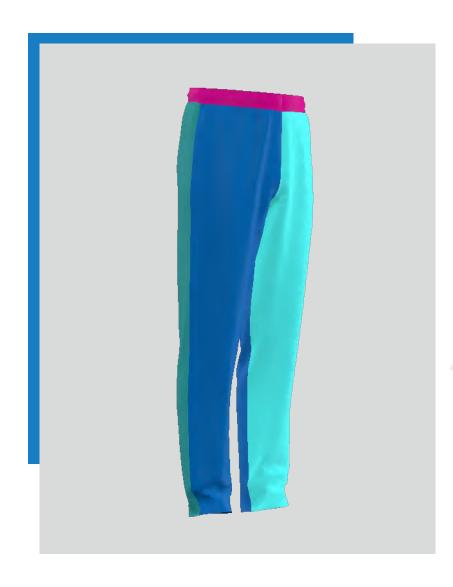

## **LONG, NARROW PANTS**

WITH SIDE BOTTOM CUTOUTS INCLUDING ZIP
THE PANTS INCLUDE POCKETS AND
AN ADJUSTABLE WAIST FOR OPTIMAL FIT
THE INNER FLEECE MAKES THE PANTS SOFT AND WARM