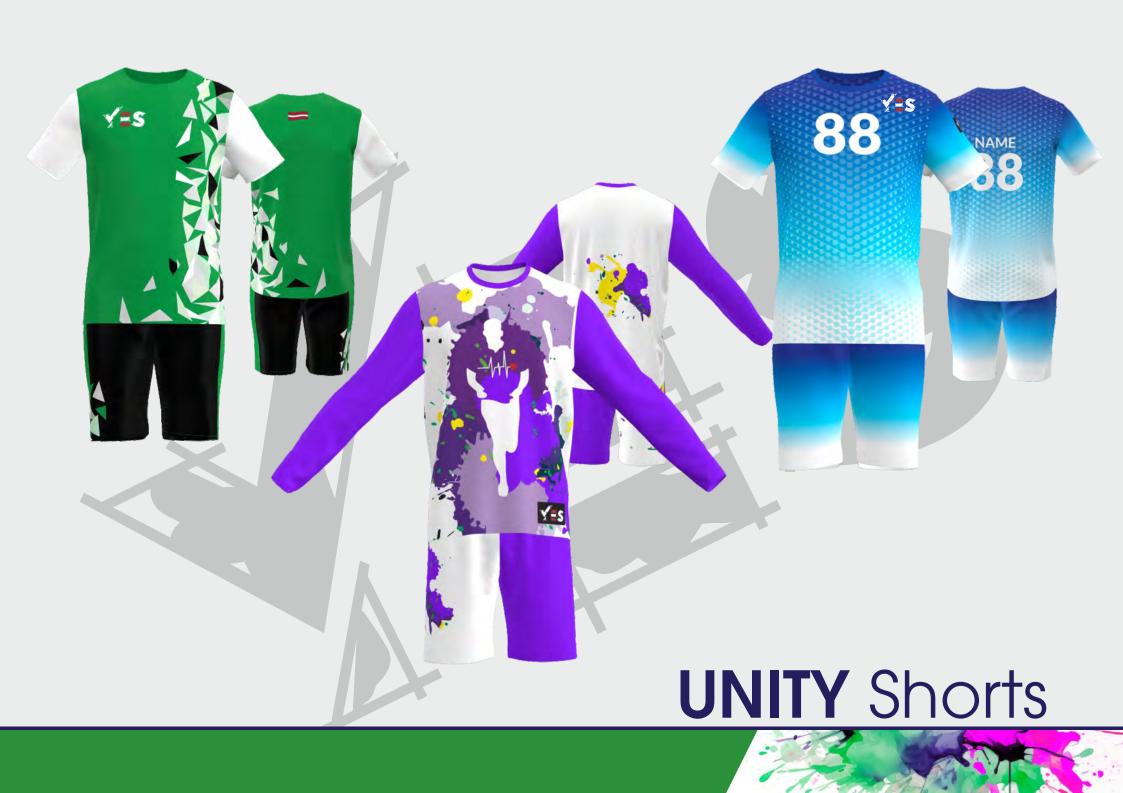

## UNIVERSAL SHORTS COMES WITH AN ELASTIC BUILT-IN SILICON LINES WAISTBAND

# UNITY Shorts

10% discount for sets with UNITY W Shorts