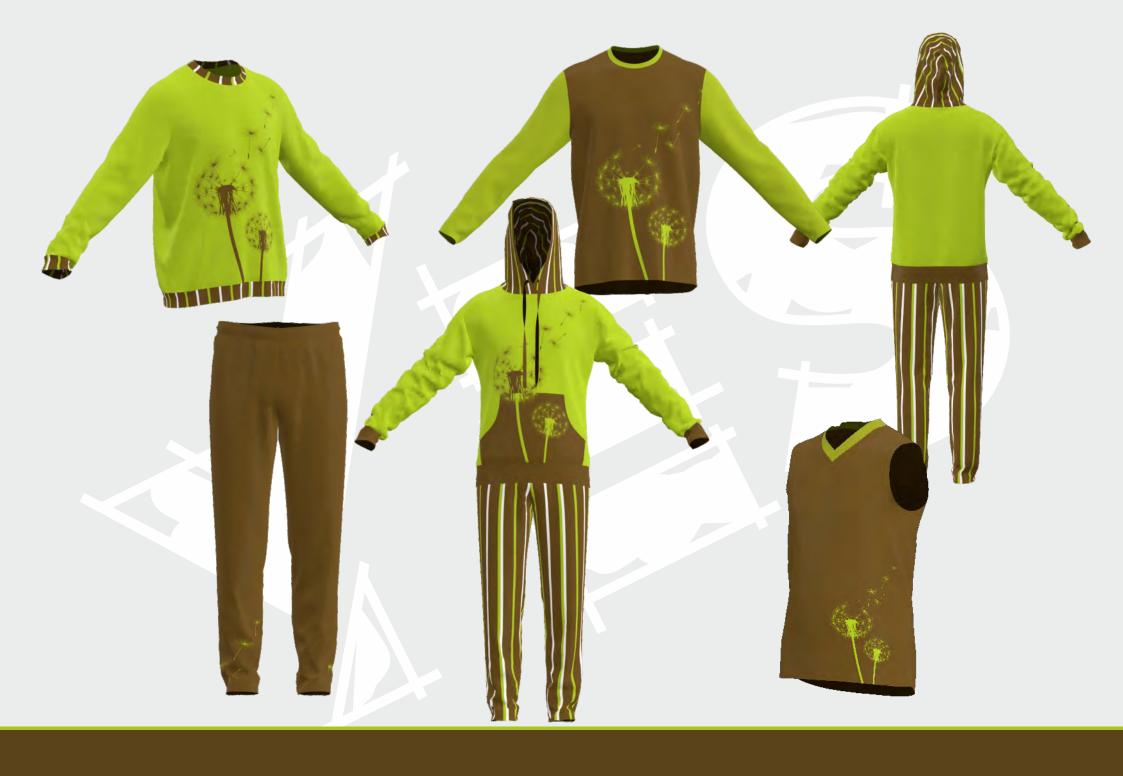

**Sublimation technology** allows printing full-color designs on textile products, ensuring precise and durable results. This innovative method enables colors' integration into the fabrics, creating not only a smooth and flat surface, but also a resistance to wear. It means that the print will retain its brightness and quality for a long time, ensuring excellent attractive effects and durability in any conditions

Using **high-quality fabrics**, our production ensures perfect functionality of the products

We will execute the order within **10 days** after final design's approval. Additional order of the same production will take even less time

**YES** brand products are manufactured in Riga by the best professionals. We invite You to attend the production process to see the creation of **Your** exclusive product

We use the **latest illustration and graphic tools** to design Your custom team uniforms. So, no matter what type of design You need or how much quantity You are looking for, we can help You to achieve the desired results anywhere, anytime

Whatever Your requirements are, our qualified and trained designers will get **You the finest results possible** 

10% discount for sets with UNITY Shorts