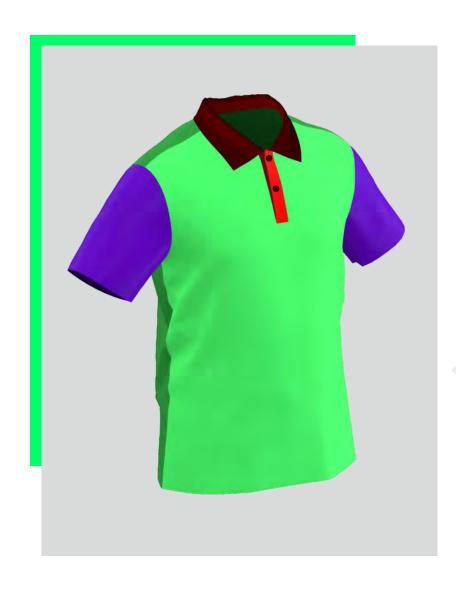

## POLO JERSEY WITH SHORT SLEEVES FOR VARIOUS EVENTS IT HAS A POLO NECK TO ENSURE COMFORTABLE FIT