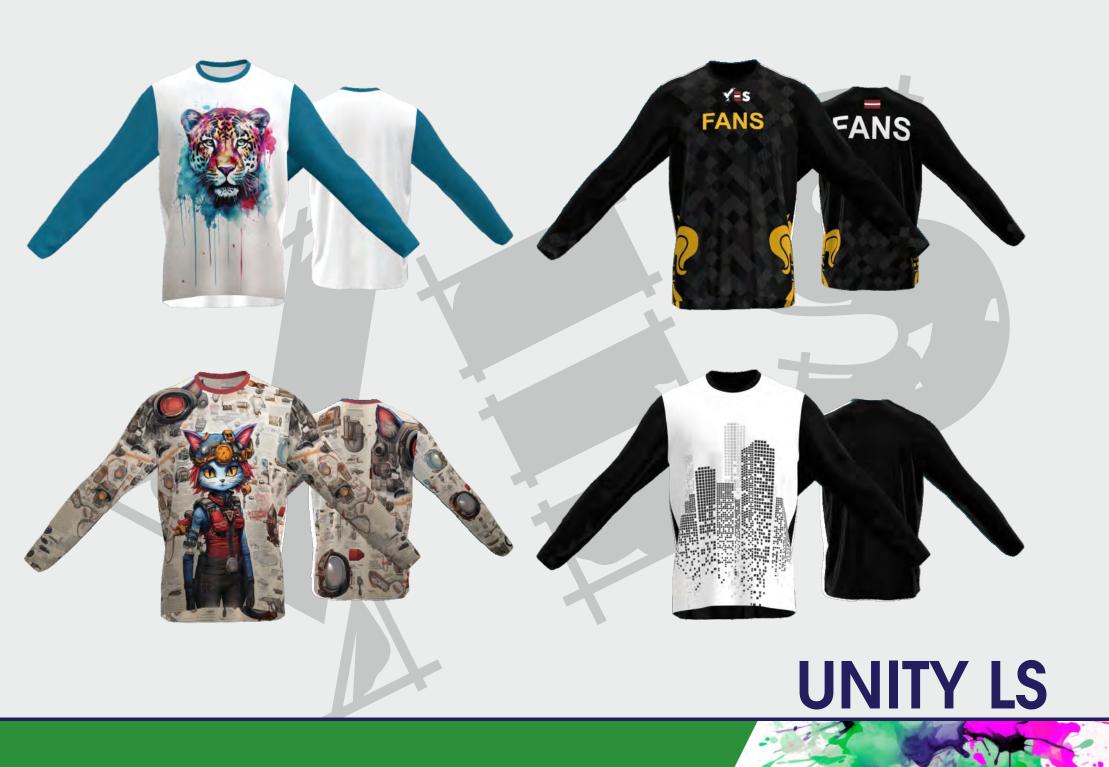

### **UNIVERSAL JERSEY**

WITH LONG SLEEVES FOR VARIOUS EVENTS IT HAS A RIBBED ROUNDED NECK TO ENSURE COMFORTABLE FIT

# UNITY LS

10% discount for sets with any of UNITY jersey