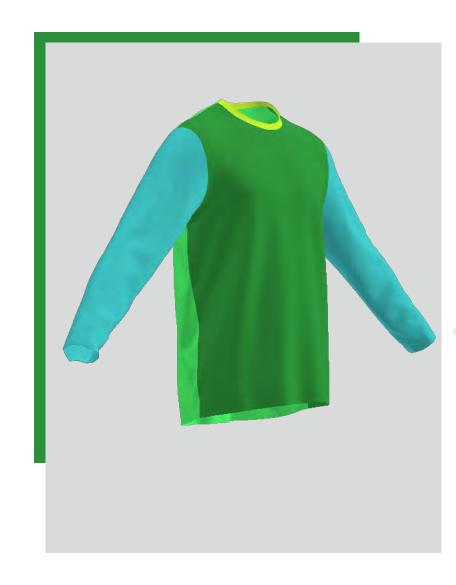

### **UNIVERSAL JERSEY**

WITH LONG SLEEVES FOR VARIOUS EVENTS IT HAS A RIBBED ROUNDED NECK TO ENSURE COMFORTABLE FIT

# UNITY LS

10% discount for sets with any of UNITY jersey