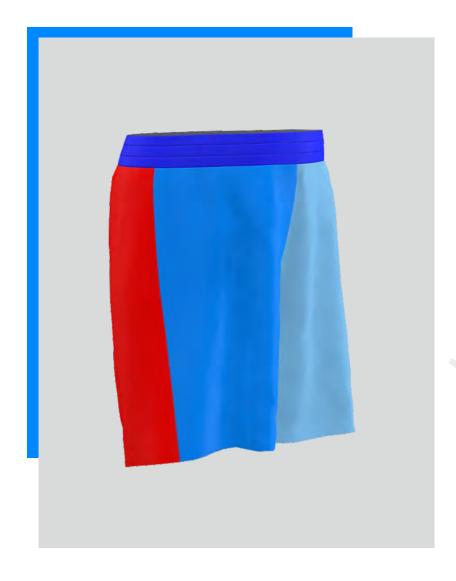

## UNIVERSAL SHORTS COMES WITH AN ELASTIC BUILT-IN SILICON LINES WAISTBAND

# UNITY Shorts

10% discount for sets with UNITY W Shorts