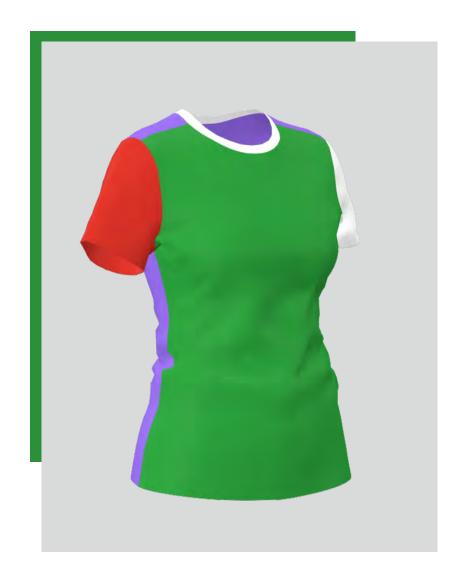

### **UNIVERSAL WOMEN**

JERSEY WITH SHORT SLEEVES
FOR VARIOUS EVENTS
IT HAS A RIBBED ROUNDED NECK
TO ENSURE COMFORTABLE FIT

# UNITY W JERSEY

10% discount for sets with any of UNITY W jersey