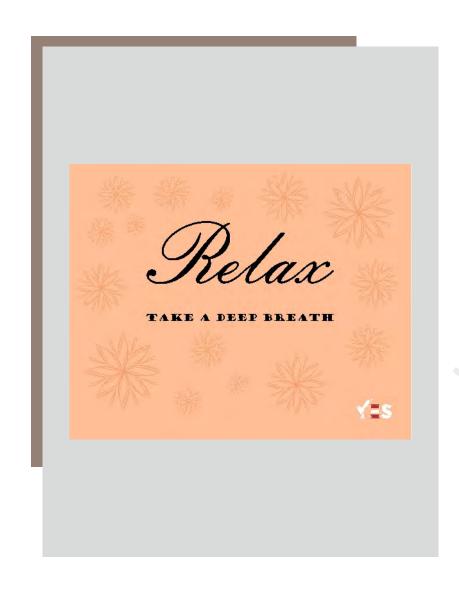

iscount for sets with FLEXFIT pants

#### A FULL-ZIP SWEATSHIRT

WITH A HOODIE, NARROWED SLEEVES AND
THE BOTTOM ELASTIC EDGE
FOR A MORE COMFORTABLE FIT
SWEATSHIRT IS MADE OF THE SOFT FABRIC,
THERE ARE TWO SIDE POCKETS
SWEATSHIRT IS MADE OF THE SOFT AND ELASTIC FABRIC

# STREET SWEATSHIRT



10% discount for sets with FLEXFIT pants

THE INNER FLEECE MAKES THE **HOODIE** SOFT AND WARM THE HOODIE HAS AN ADJUSTABLE CLOSURE AND A LARGE FRONT POCKET





10% discount for sets with any of sweatshirt or hoodie

## **LONG, NARROW PANTS**

WITH SIDE BOTTOM CUTOUTS INCLUDING ZIP
THE PANTS INCLUDE POCKETS AND
AN ADJUSTABLE WAIST FOR OPTIMAL FIT
THE INNER FLEECE MAKES THE PANTS SOFT AND WARM











## POLO JERSEY WITH SHORT SLEEVES FOR VARIOUS EVENTS IT HAS A POLO NECK TO ENSURE COMFORTABLE FIT





#### **PLUSH BLANKET**

LIGHT, WARM, AND EXTREMELY SOFT BLANKET WITH YOUR CUSTOM DESIGN

## **STANDARD SIZES:**

150\*130 cm AND 150\*200 cm

OTHER SIZES ARE AVAILABLE PER YOUR REQUEST

## RELAX blanket



#### MIKROFIBER TOWEL

IS MADE FROM HIGH-QUALITY MICROFIBER FABRIC. IT ABSORBS MOISTURE MULTIPLE TIMES BETTER THAN TRADITIONAL COTTON TOWELS VERY SOFT AND PLEASANT TOUCH, IT REMAINS SOFT AFTER WASHING AND DOESN'T LOSE COLOR LIGHTWEIGHT AND TAKES UP MUCH LESS SPACE THAN REGULAR TOWELS STANDARD SIZES:

50\*70 cm, 50\*100 cm, 85\*150 cm, 70\*140 cm

OTHER SIZES ARE AVAILABLE PER YOUR REQUEST

## RELAX towel



## **DOUBLE-SIDED FRINGED SCARF**

**SIZE:** 15\*120cm

OTHER SIZES ARE AVAILABLE PER YOUR REQUEST



| 1  | ABCDEFIG 1234567890 |
|----|---------------------|
| 2  | ABCDEFIG 12345