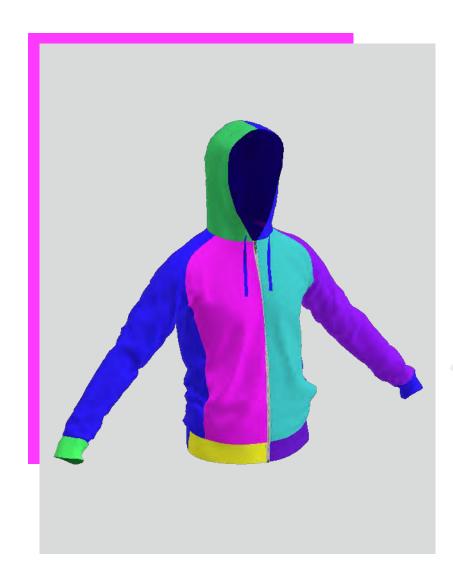

#### A FULL-ZIP SWEATSHIRT

WITH A HOODIE, NARROWED SLEEVES AND
THE BOTTOM ELASTIC EDGE
FOR A MORE COMFORTABLE FIT
SWEATSHIRT IS MADE OF THE SOFT FABRIC,
THERE ARE TWO SIDE POCKETS
SWEATSHIRT IS MADE OF THE SOFT AND ELASTIC FABRIC

# STREET SWEATSHIRT

10% discount for sets with FLEXFIT pants

THE INNER FLEECE MAKES THE **HOODIE** SOFT AND WARM THE HOODIE HAS AN ADJUSTABLE CLOSURE AND A LARGE FRONT POCKET

10% discount for sets with any of sweatshirt or hoodie