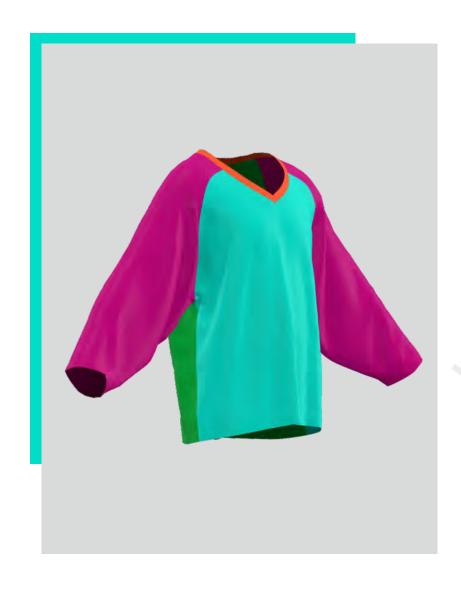

BASKETBALLJERSEY

10% discount for sets with FORCE shorts



### **DUAL-SIDED BASKETBALL JERSEY**

WITHOUT SLEEVES AND WITH A V-NECK CUT THE SIDE SEAMS ARE SHIFTED BACKWARDS FOR BETTER DESIGNS COMBINATIONS

# INFINITY BASKETBALLJERSEY



## BASKETBALL SHOOTING JERSEY WITH SHORT SLEEVES IT HAS A RIBBED ROUNDED NECK TO ENSURE COMFORTABLE FIT

# SKILL BASKETBALL JERSEY



10% discount for sets with FORCE jersey

## BASKETBALL SHORTS COMES WITH AN ELASTIC BUILT-IN SILICON LINES WAISTBAND

# FORCE Shorts



10% discount for sets with UNITY shorts

#### **VOLLEYBALL JERSEY**

WITH EXTENDED AND WELL-SHAPED PROFILE WITH SHORT SLEEVES IT HAS A RIBBED ROUNDED NECK TO ENSURE COMFORTABLE FIT





10% discount for sets with UNITY shorts

BEACH VOLLEYBALL JERSEY
WITHOUT SLEEVES
WITH A ROUND NECK CUT





HOCKEY JERSEY
WITH RAGLAN SLEEVES

## ADRENALINE HOCKEY JERSEY



SPECIALIZED HOCKEY JERSEY
WITH INTEGRATED SHOULDER AND
ARMPITS PADDING





## SPECIALIZED HOCKEY JERSEY WITH INTEGRATED SHOULDER PADDING AND VENTILATED ARMPITS ZONES





10% discount for sets with FLEXFIT pants

#### **SWEATSHIRT**

WITH A ROUND NECK, NARROWED SLEEVES AND
THE BOTTOM ELASTIC EDGE
FOR A MORE COMFORTABLE FIT
SWEATSHIRT IS MADE OF THE SOFT FABRIC,
THE INNER FLEECE MAINTAINS A CONSTANT BODY TEMPERATURE AND
OPTIMIZES THE COMFORT FEELING

## URBAN SWEATSHIRT



10% discount for sets with FLEXFIT pants

#### A HALF-ZIP SWEATSHIRT

WITH A HIGH COLLAR, NARROWED SLEEVES AND
THE BOTTOM ELASTIC EDGE
FOR A MORE COMFORTABLE FIT
SWEATSHIRT IS MADE OF THE SOFT FABRIC,
THE INNER FLEECE MAINTAINS A CONSTANT BODY TEMPERATUR