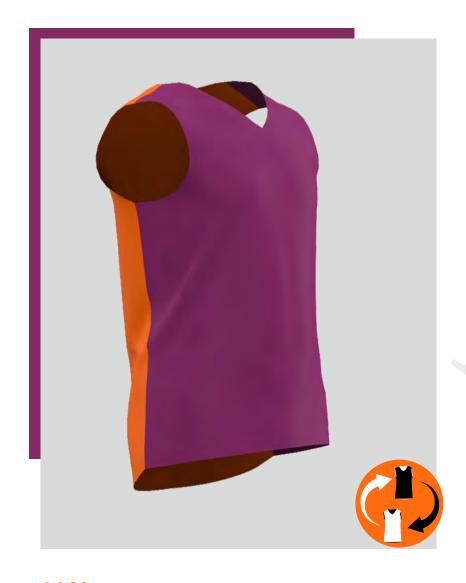

### **BASKETBALL JERSEY**

WITHOUT SLEEVES AND
IT HAS A V-SHAPED NECK
THE SIDE SEAMS ARE SHIFTED BACKWARDS
FOR BETTER DESIGNS COMBINATIONS OR
TO CREATE A MORE STYLISH FABRICS COMBINATION,
OFTEN WITH MESH FABRICS

## SLAMDUNK BASKETBALL JERSEY

**DUAL-SIDED BASKETBALL JERSEY**WITHOUT SLEEVES AND WITH A V-NECK CUT