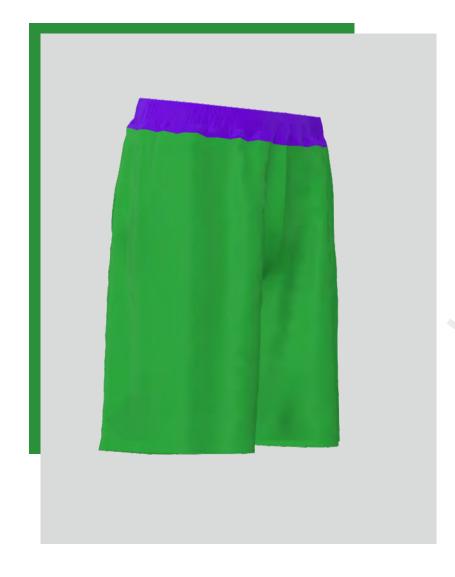

## UNIVERSAL SHORTS COMES WITH AN ELASTIC BUILT-IN SILICON LINES WAISTBAND

# UNITY Shorts

10% discount for sets with UNITY W Shorts