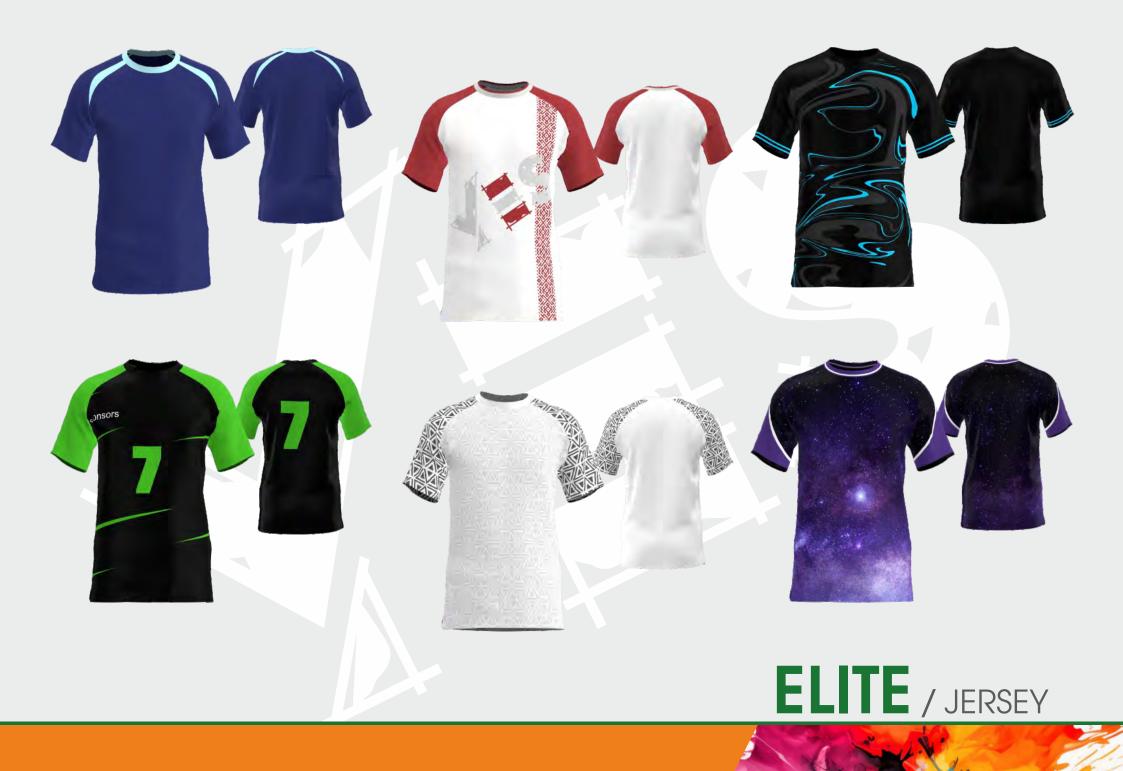

## **UNIVERSAL JERSEY**

WITH SHORT SLEEVES FOR VARIOUS EVENTS IT HAS A RIBBED ROUNDED NECK TO ENSURE COMFORTABLE FIT