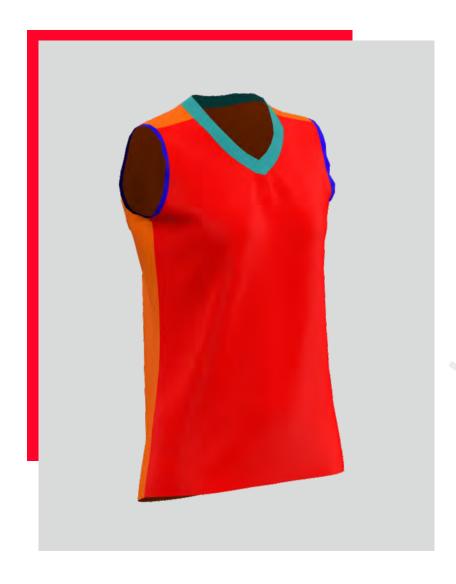

# FORCE W BASKETBALL JERSEY

### **BASKETBALL WOMEN JERSEY**

WITHOUT SLEEVES AND
IT HAS A V-SHAPED NECK
SIDE MESH ENSURE BETTER AIR VENTILATION