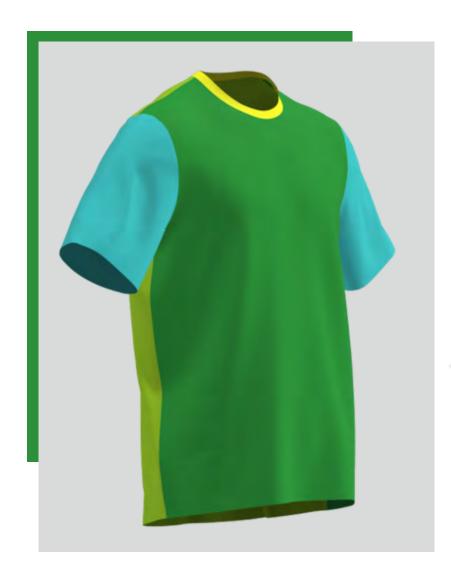

## **UNIVERSAL JERSEY**

WITH SHORT SLEEVES FOR VARIOUS EVENTS IT HAS A RIBBED ROUNDED NECK TO ENSURE COMFORTABLE FIT