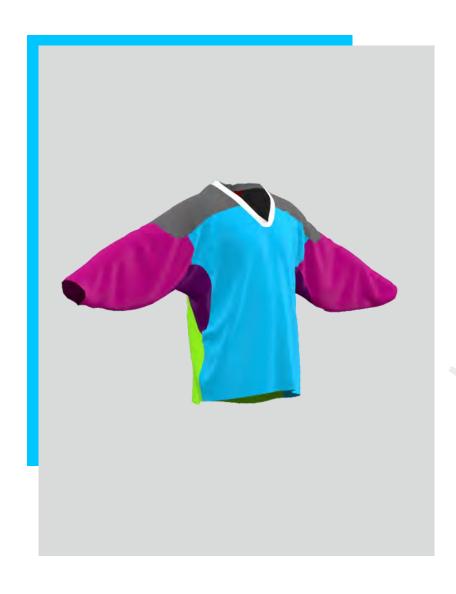

*DUAL-SIDED BASKETBALL JERSEY**

WITHOUT SLEEVES AND WITH A V-NECK CUT THE SIDE SEAMS ARE SHIFTED BACKWARDS FOR BETTER DESIGNS COMBINATIONS

# INFINITY BASKETBALLJERSEY



## BASKETBALL SHOOTING JERSEY WITH SHORT SLEEVES IT HAS A RIBBED ROUNDED NECK TO ENSURE COMFORTABLE FIT

# SKILL BASKETBALL JERSEY



10% discount for sets with FORCE jersey

## BASKETBALL SHORTS COMES WITH AN ELASTIC BUILT-IN SILICON LINES WAISTBAND

# FORCE Shorts



10% discount for sets with UNITY shorts

#### **VOLLEYBALL JERSEY**

WITH EXTENDED AND WELL-SHAPED PROFILE WITH SHORT SLEEVES IT HAS A RIBBED ROUNDED NECK TO ENSURE COMFORTABLE FIT





10% discount for sets with UNITY shorts

BEACH VOLLEYBALL JERSEY
WITHOUT SLEEVES
WITH A ROUND NECK CUT





HOCKEY JERSEY
WITH RAGLAN SLEEVES

## ADRENALINE HOCKEY JERSEY



SPECIALIZED HOCKEY JERSEY
WITH INTEGRATED SHOULDER AND
ARMPITS PADDING





## SPECIALIZED HOCKEY JERSEY WITH INTEGRATED SHOULDER PADDING AND VENTILATED ARMPITS ZONES





10% discount for sets with FLEXFIT pants

#### **SWEATSHIRT**

WITH A ROUND NECK, NARROWED SLEEVES AND
THE BOTTOM ELASTIC EDGE
FOR A MORE COMFORTABLE FIT
SWEATSHIRT IS MADE OF THE SOFT FABRIC,
THE INNER FLEECE MAINTAINS A CONSTANT BODY TEMPERATURE AND
OPTIMIZES THE COMFORT FEELING

## URBAN SWEATSHIRT



10% discount for sets with FLEXFIT pants

#### A HALF-ZIP SWEATSHIRT

WITH A HIGH COLLAR, NARROWED SLEEVES AND
THE BOTTOM ELASTIC EDGE
FOR A MORE COMFORTABLE FIT
SWEATSHIRT IS MADE OF THE SOFT FABRIC,
THE INNER FLEECE MAINTAINS A CONSTANT BODY TEMPERATURE AND
OPTIMIZES THE COMFORT FEELING

## FLASH SWEATSHIRT



10% di