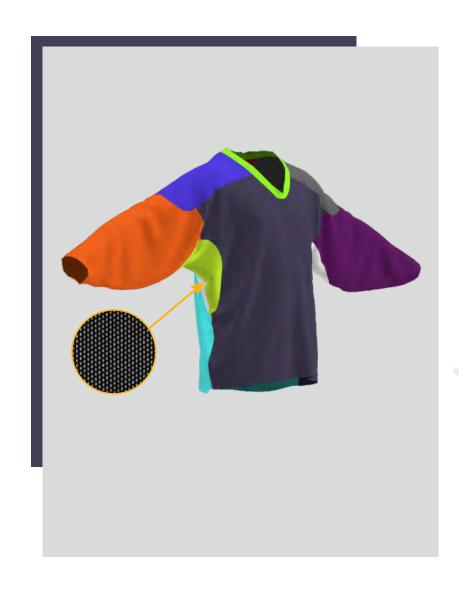

IDE SEAMS ARE SHIFTED BACKWARDS FOR BETTER DESIGNS COMBINATIONS

# INFINITY BASKETBALLJERSEY



## BASKETBALL SHOOTING JERSEY WITH SHORT SLEEVES IT HAS A RIBBED ROUNDED NECK TO ENSURE COMFORTABLE FIT

# SKILL BASKETBALL JERSEY



10% discount for sets with FORCE jersey

## BASKETBALL SHORTS COMES WITH AN ELASTIC BUILT-IN SILICON LINES WAISTBAND

# FORCE Shorts



10% discount for sets with UNITY shorts

#### **VOLLEYBALL JERSEY**

WITH EXTENDED AND WELL-SHAPED PROFILE WITH SHORT SLEEVES IT HAS A RIBBED ROUNDED NECK TO ENSURE COMFORTABLE FIT





10% discount for sets with UNITY shorts

BEACH VOLLEYBALL JERSEY
WITHOUT SLEEVES
WITH A ROUND NECK CUT





HOCKEY JERSEY
WITH RAGLAN SLEEVES

## ADRENALINE HOCKEY JERSEY



SPECIALIZED HOCKEY JERSEY
WITH INTEGRATED SHOULDER AND
ARMPITS PADDING





## SPECIALIZED HOCKEY JERSEY WITH INTEGRATED SHOULDER PADDING AND VENTILATED ARMPITS ZONES





10% discount for sets with FLEXFIT pants

#### **SWEATSHIRT**

WITH A ROUND NECK, NARROWED SLEEVES AND
THE BOTTOM ELASTIC EDGE
FOR A MORE COMFORTABLE FIT
SWEATSHIRT IS MADE OF THE SOFT FABRIC,
THE INNER FLEECE MAINTAINS A CONSTANT BODY TEMPERATURE AND
OPTIMIZES THE COMFORT FEELING

## URBAN SWEATSHIRT



10% discount for sets with FLEXFIT pants

#### A HALF-ZIP SWEATSHIRT

WITH A HIGH COLLAR, NARROWED SLEEVES AND
THE BOTTOM ELASTIC EDGE
FOR A MORE COMFORTABLE FIT
SWEATSHIRT IS MADE OF THE SOFT FABRIC,
THE INNER FLEECE MAINTAINS A CONSTANT BODY TEMPERATURE AND
OPTIMIZES THE COMFORT FEELING

## FLASH SWEATSHIRT



10% discount for sets with FLEXFIT pants

### A FULL-ZIP SWEATSHIRT

WITH A HIGH C